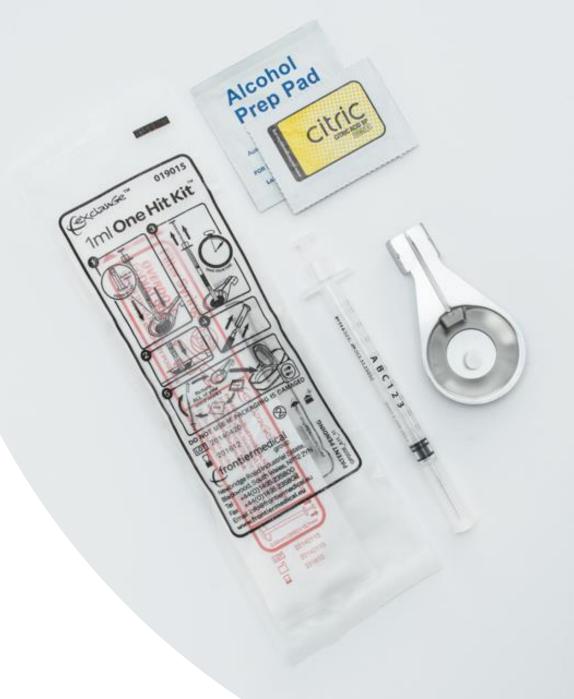

### 1ml 1 Hit Kit (019015 citric) 50 kits per bag

- 29g 1ml Fixed Syringe
- Prep spoon with filter
- Citric sachet
- Alcohol prep wipe
- Suitable for small surface vein injecting (IV)
- The syringe is also suitable for subcutaneous injecting (SC)
- This product is NOT suitable for intramuscular injecting (IM)