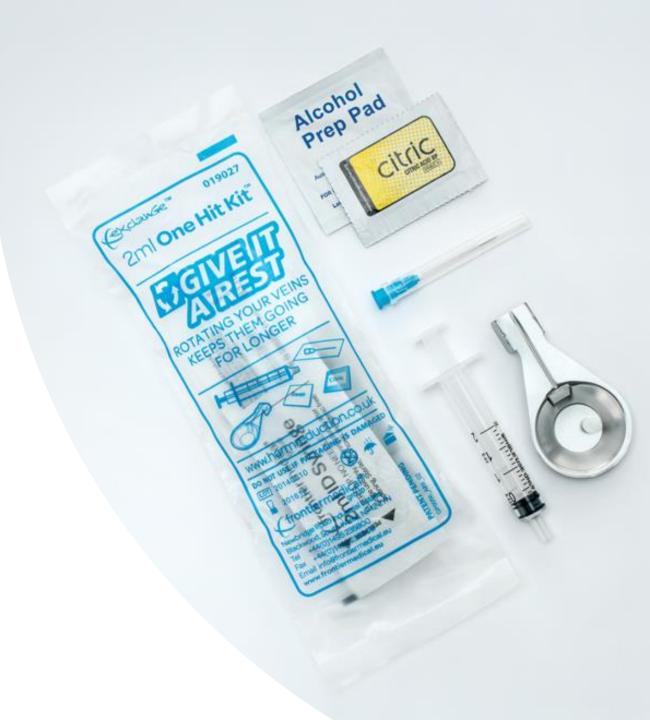

## 2ml 1 Hit Kit (blue) 019027 citric (50 kits per bag)

- 23g 1 ¼" needle
- 2ml syringe
- Prep spoon with filter
- Citric
- Alcohol prep wipe
- Suitable for deep veins injecting e.g. groin (IV)
- The needle and syringe is also suitable for IM injecting (IM)