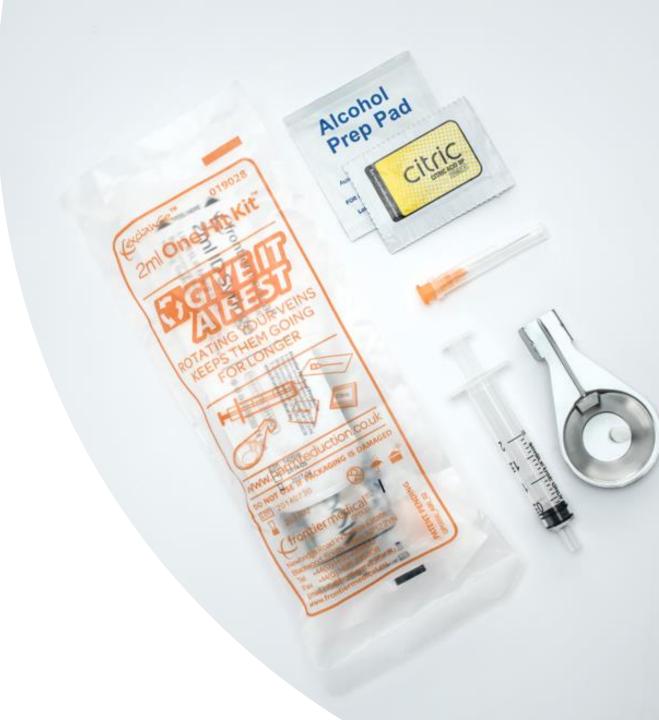

# 2ml 1 Hit Kit (orange) 019028 citric (50 kits per bag)

- 25g 1" needle
- 2ml syringe
- Prep spoon with filter
- Citric
- Alcohol prep wipe
- Suitable for deeper veins injecting (IV)