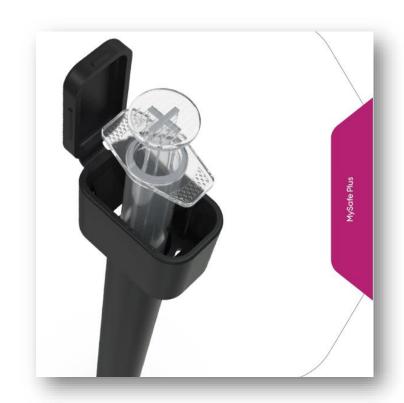

#### The MySafe Plus is to be dispensed with the One Hit Kits.

Code: 20000002

Where clients are taking multiple OHKs (4 or more) offer a larger bin