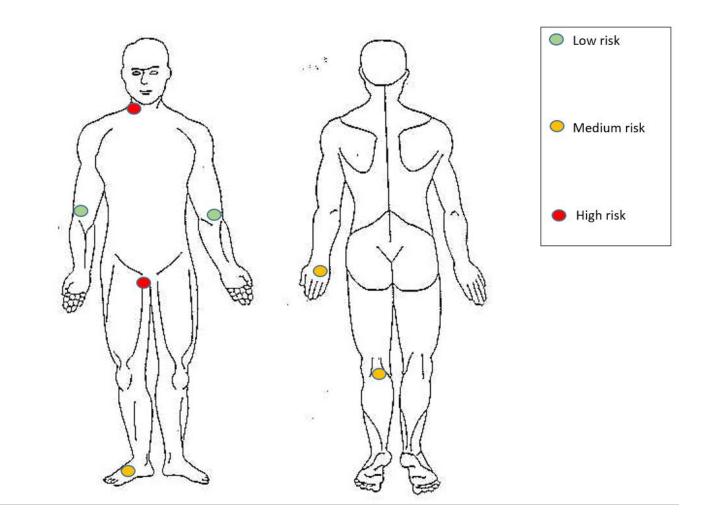

#### Intramuscular Pack

- Includes enough equipment for 10 injections
- Suitable for Intra Muscular injection (IM)

- 1. The upper outer quadrant of the buttock (low risk)
- 2. Lateral part of thigh (low/medium risk)
- Deltoid-upper outer third of the shoulder region (medium/high risk)