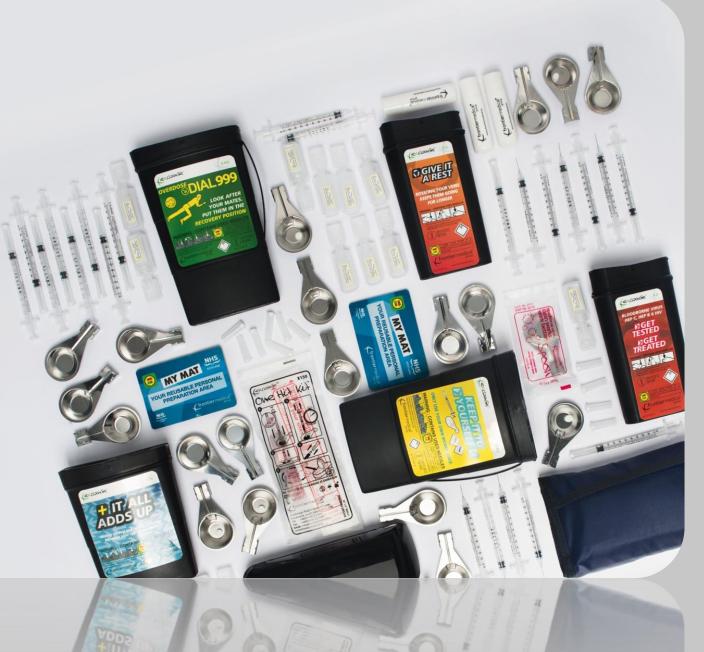

### 1ml 1 Hit Kit (019015 citric) 50 kits per bag

- 29g 1ml Fixed Syringe
- Prep spoon with filter
- Citric sachet
- Alcohol prep wipe
- Suitable for small surface vein injecting (IV)
- The syringe is also suitable for subcutaneous injecting (SC)
- This product is NOT suitable for intramuscular injecting (IM)

## 2ml 1 Hit Kit (blue) 019027 citric (50 kits per bag)

- 23g 1 ¼" needle
- 2ml syringe
- Prep spoon with filter
- Citric
- Alcohol prep wipe
- Suitable for deep veins injecting e.g. groin (IV)
- The needle and syringe is also suitable for IM injecting (IM)

# 2ml 1 Hit Kit (orange) 019028 citric (50 kits per bag)

- 25g 1" needle
- 2ml syringe
- Prep spoon with filter
- Citric
- Alcohol prep wipe
- Suitable for deeper veins injecting (IV)

#### The MySafe Plus is to be dispensed with the One Hit Kits.

Code: 20000002

Where clients are taking multiple OHKs (4 or more) offer a larger bin

#### Ensure you offer a sharps bin with every NX transaction

| Size | Approximate number of needles held | Useful Info                                                                                                               |
|------|------------------------------------|---------------------------------------------------------------------------------------------------------------------------|
| O.2L | 5 - 10 fixed 1mls                  | Temporary and final locking mechanism — push flap down to cover, fully depress for locking.  Useful for outside injectors |

0.45L

10 - 12 fixed 1mls or 10 2ml barrels and needles if detached (using mechanism on bin) Temporary and final locking mechanism – push flap down to cover, fully depress for locking.

Suitable for home use

### X704 Steroid pack content (50 packs per carton)

- 10 x 2ml syringe
- 10 x 23g 1 ¼" blue needle
- 10 x 21g 1 ½" green needle (for drawing up)
- 10 x swabs
- 1 x 0.45ltr bin

Suitable for Intramuscular (IM) injecting