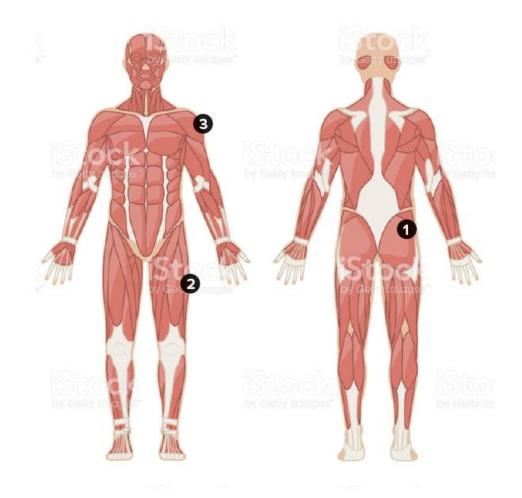

#### Intramuscular Pack

- Includes enough equipment for 10 injections
- Suitable for Intra Muscular injection (IM)

- 1. The upper outer quadrant of the buttock (low risk)
- 2. Lateral part of thigh (low/medium risk)
- Deltoid-upper outer third of the shoulder region (medium/high risk)