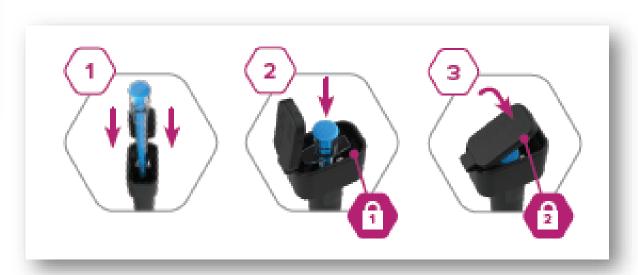

#### The MySafe Plus is to be dispensed with the One Hit Kits.

Code: 20000002

Where clients are taking multiple OHKs (4 or more) offer a larger bin